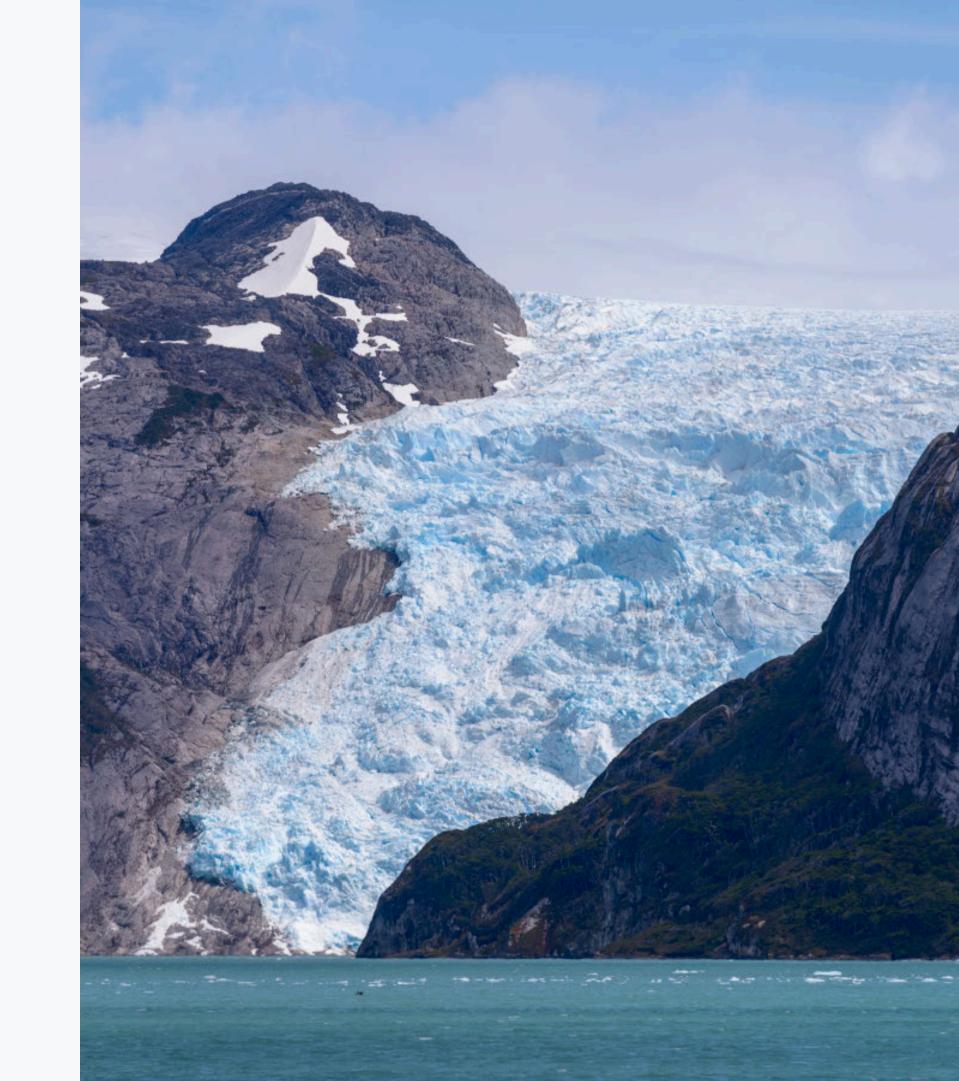

### Patagonia & Chilean Fjords - 9 Days / 8 Nights

- A wilderness expedition in Southern Chile
- San Rafael Glacier
- Tierra del Fuego
- Glacier Alley along the Beagle Channel
- Promotional prices start at \$4,995 USD per person
- Sail on <u>Magellan Explorer</u>