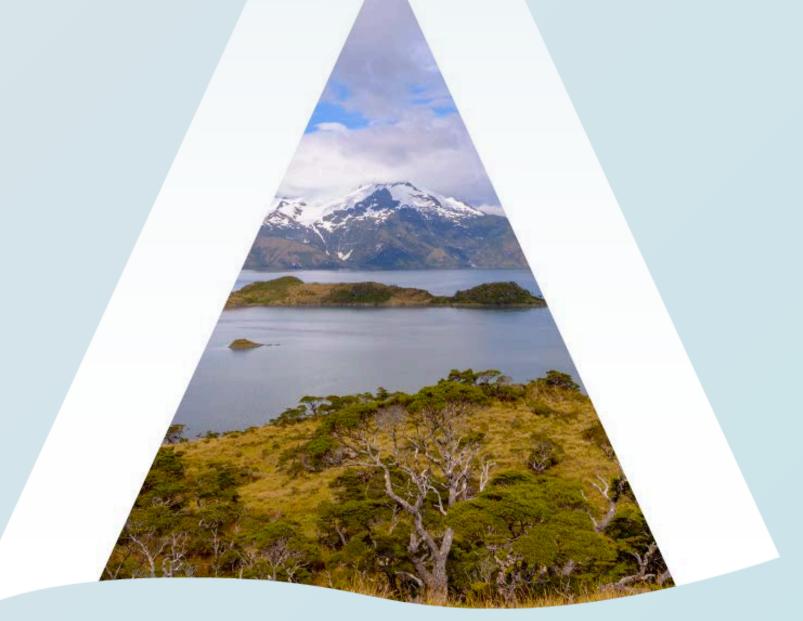

### Patagonia & Chilean Fjords - 9 Days / 8 Nights

- A wilderness expedition in Southern Chile
- San Rafael Glacier
- Tierra del Fuego
- Glacier Alley along the Beagle Channel
- Promotional prices start at \$4,995 USD per person
- Sail on <u>Magellan Explorer</u>