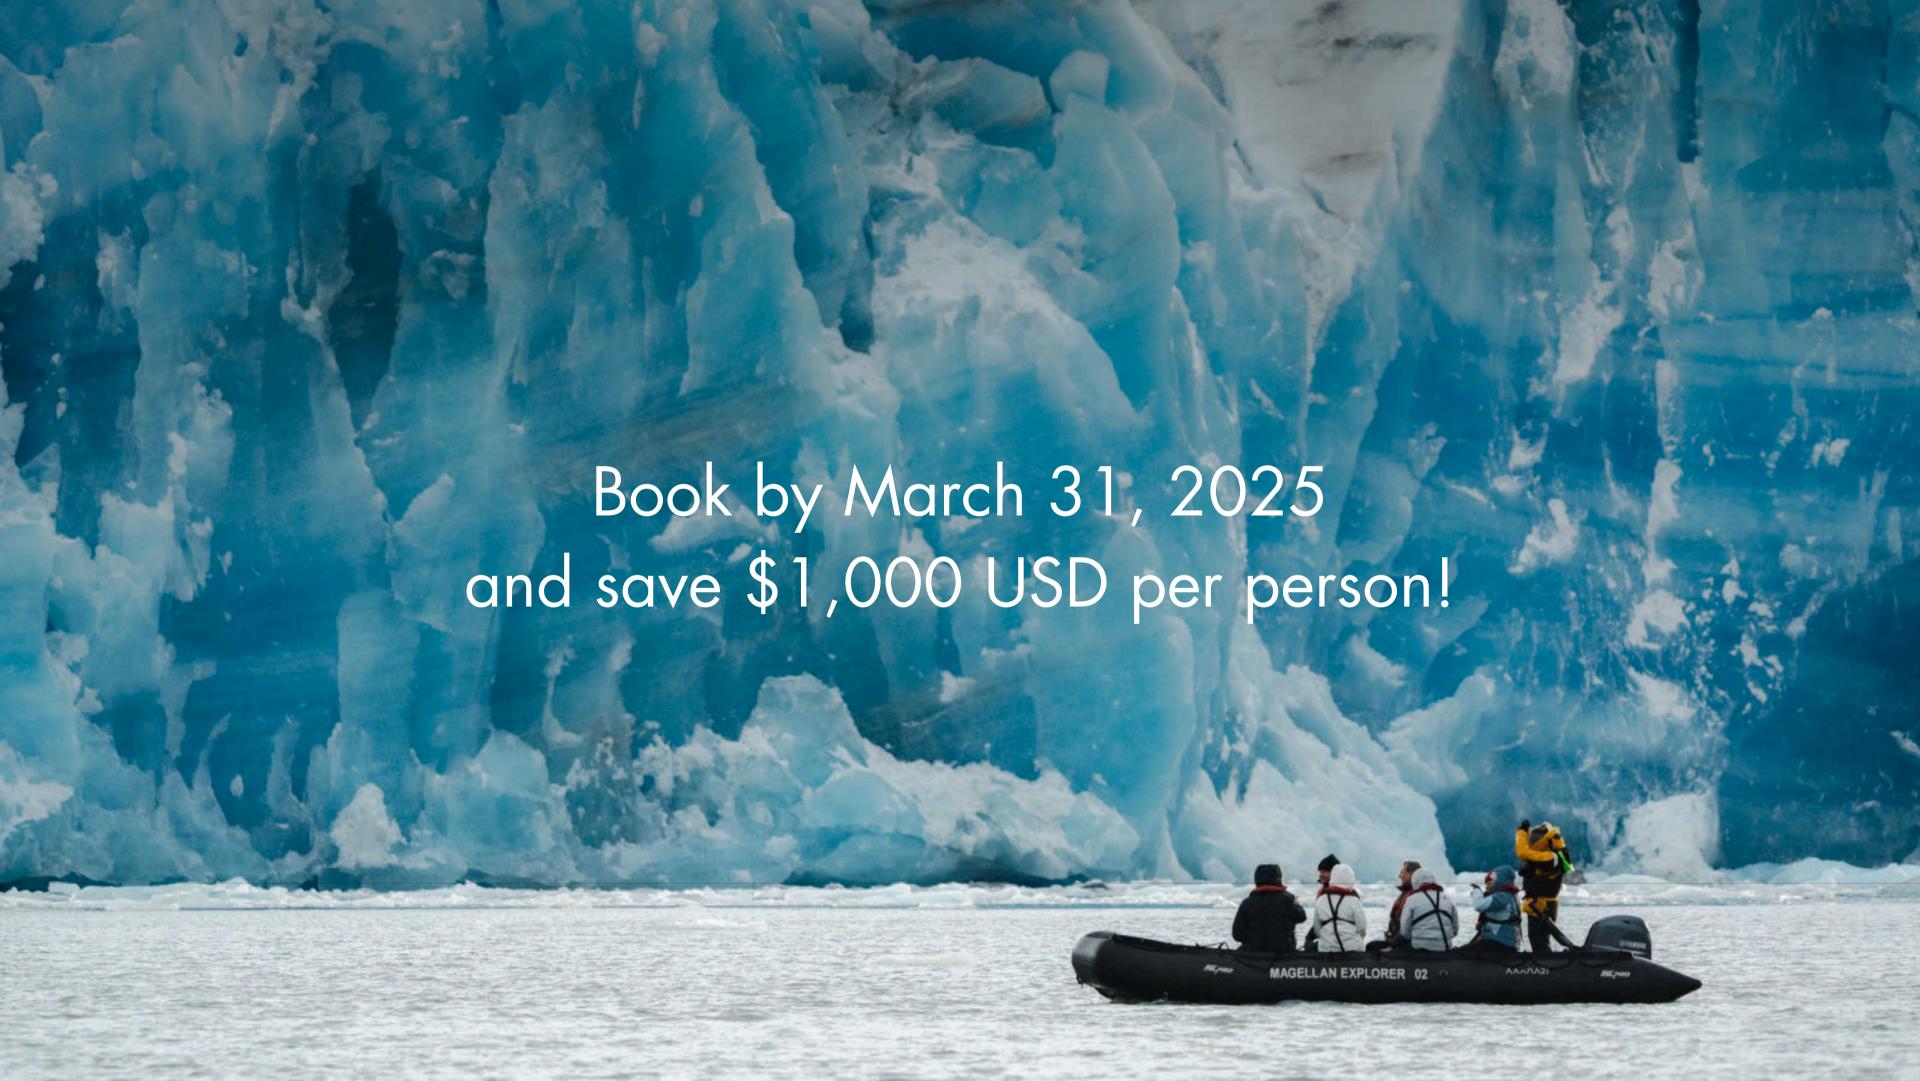

# **Early Booking Promotion**

Until March 31, 2025, an Early Booking Promotion is in effect on our Patagonia & Chilean Fjords Sea Voyages of the 2025-26 season. Travelers who book before the deadline will receive \$1,000 USD savings per person.

With the savings, accommodation starts at \$4,995 USD per person.